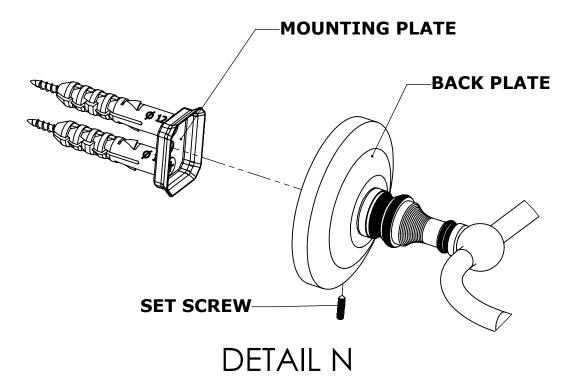

### **INSTALLATION INSTRUCTIONS**

Step 2: Attach Bracket to Mounting Plate.

Place bracket on mounting plate and secure by tightening set screw as shown below.

PERSPECTIVE

No portion of this document or any artwork contained herein should reproduced in any way without the written conset of ALLIED BRASS INC.