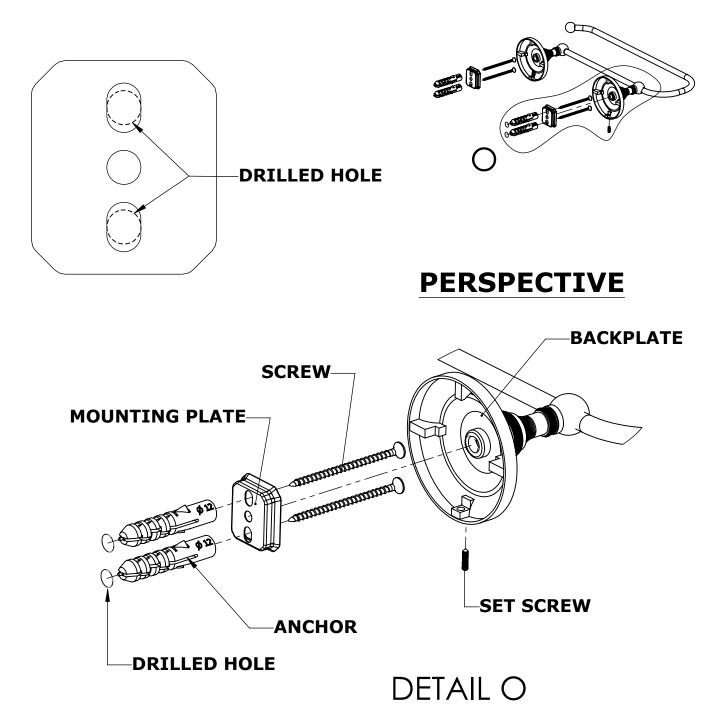

#### **Step 1:** Drill holes in Wall for screw anchors and attach Mounting Plate to Wall

Determine your desired location for installation and make a mark for the location of the mounting plate. Remove mounting plate from backplate by loosening set screw in backplate as pictured below. Place center hole of mounting plate over mark made above. Make 2 marks where mounting screws will be placed as shown below. Drill hole at each of the marks. (You may substitute other style mounting anchors or screws if desired). Place anchors into the holes made. Place mounting plate over holes and secure to mounting surface using screws as shown below.