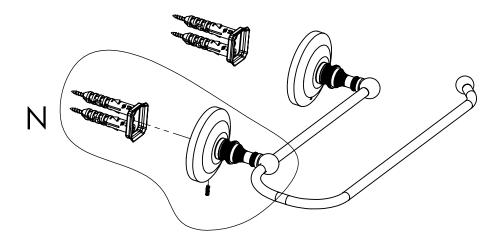

### **INSTALLATION INSTRUCTIONS**

Step 2: Attach Bracket to Mounting Plate.

Place bracket on mounting plate and secure by tightening set screw as shown below.

PERSPECTIVE

No portion of this document or any artwork contained herein should reproduced in any way without the written conset of ALLIED BRASS INC.